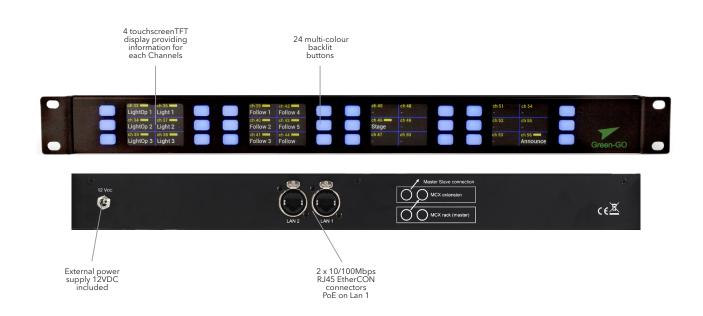

## **MCX Multi-Channel Extension**

Green-Go MCXEXT Rack Channel extensions, providing flexibility for particularly large and complex systems, giving access to up to 248 Channels. Each extension provides direct access to 24 additional Channels. Functions and modes are always controlled from the MCX master station. The Channels of the MCXEXT extension can be assigned to groups or users.

The MCXEXT are daisy-chained via the second etherCON network port on the MCX Master Station and are powered by a 12V/1.8a external power supply.

## Features

- Powered via DC power supply
- Includes 2 EtherCON LAN sockets with 100MBit switch
- Intercom routing data, system setup & preferences are stored in local memory
- Create your own configuration with the free Green-GO Control software

## **Technical Data**

- Dimensions: 485 x 110 x 45 mm
- Weight: 1.67kg
- Connections: 2 x 10/100Mbps Neutrik RJ45 EtherCON,
- Controls: 4 x Colour-TFT Touchscreen, 24 Backlit Buttons,
- Power Supply: External 12V DC (Included)